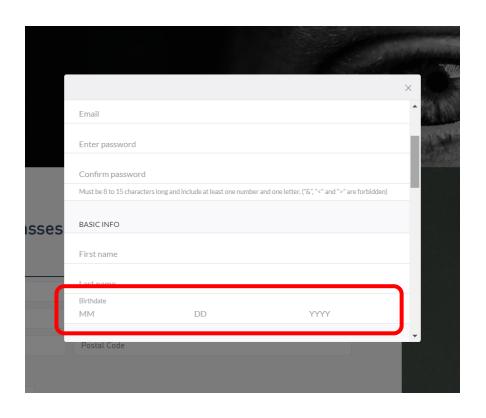

# Account Creation Troubleshooting Guide

Having troubles creating your account?

Two of the most frequent issues are related to the dates. We use a booking software that is originally from the US and uses the Month-Day-Year date format. Unfortunately, we cannot change that, but if you know about it, it is an easy fix! ©

For all questions, please write to us at hello@rort.dk

1) When you enter your birthdate, please write Month (MM), Day (DD), Year (YYYY), e.g. 20th of January 1992 is "01-20-1992".

2) When you enter your credit card info, please enter the year with four digits, so write "2021" and not just "21".