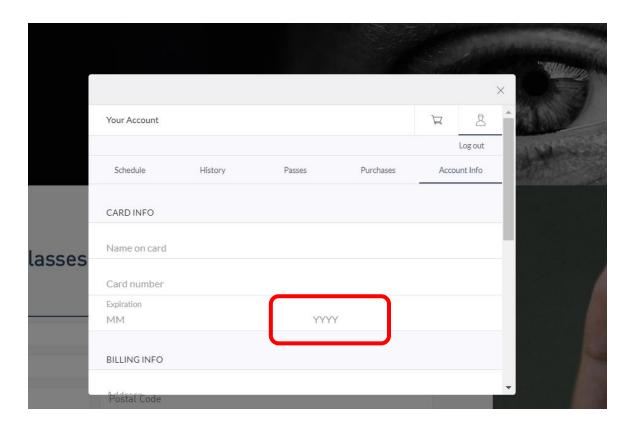

For all questions, please write to us at hello@rort.dk

1) When you enter your birthdate, please write Month (MM), Day (DD), Year (YYYY), e.g. 20th of January 1992 is "01-20-1992".

2) When you enter your credit card info, please enter the year with four digits, so write "2021" and not just "21".