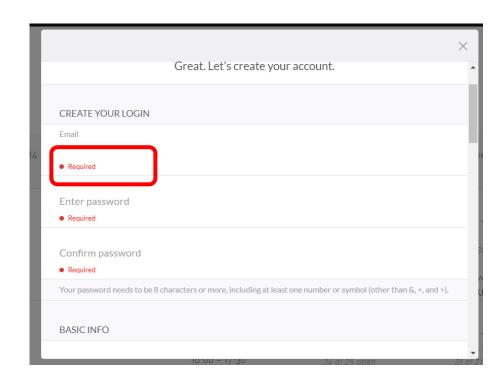

3) Please make sure you complete all the required fields and agree to the liability waiver. The fields will be indicated by a red "Required" notice when they are not filled out.

4) When you entered your city, you also need to select the matching region and country from the lists.