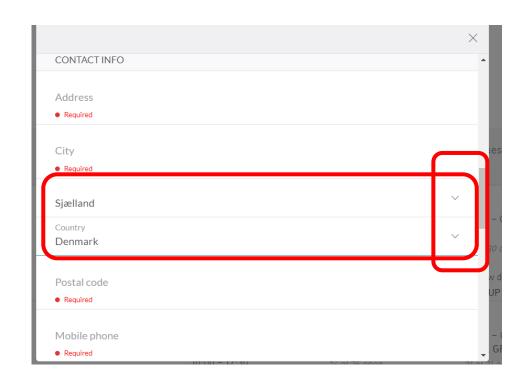

3) Please make sure you complete all the required fields and agree to the liability waiver. The fields will be indicated by a red "Required" notice when they are not filled out.

4) When you entered your city, you also need to select the matching region and country from the lists.